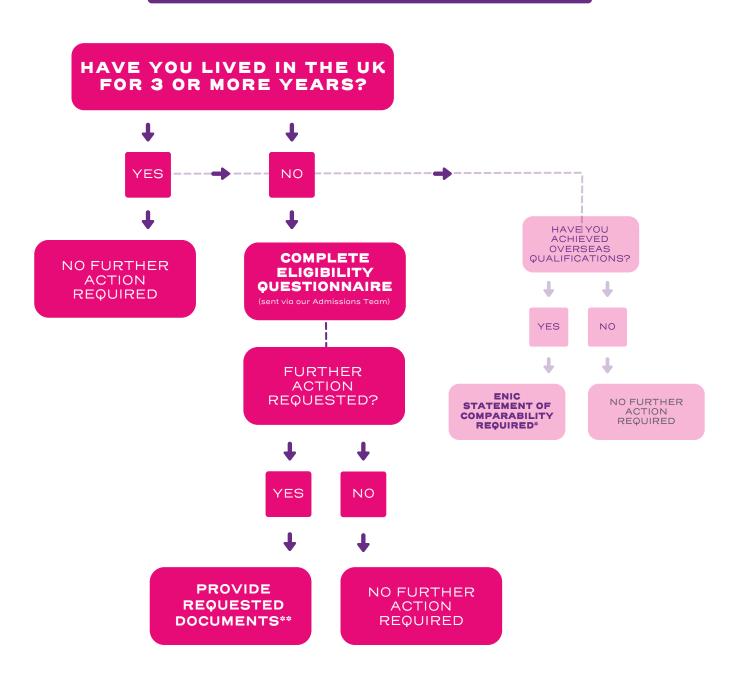

## INTERNATIONAL STUDENT ADMISSION CHECK LIST

WWW.STOKESFC.AC.UK/APPLICATION-PROCESS/

\*ENIC STATEMENT OF COMPARABILITY REQUIRED - IF YOU HAVE FOREIGN QUALIFICATIONS EQUIVALENT TO GCSE AND ABOVE, YOU MUST UNDERGO A CONVERSION PROCESS TO COMMENCE STUDIES AT OUR COLLEGE IN SEPTEMBER. THIS CONVERSION INVOLVES OBTAINING A STATEMENT OF COMPARABILITY FROM ENIC (EUROPEAN NETWORK OF INFORMATION CENTRES). THIS OFFICIAL DOCUMENT EVALUATES AND COMPARES ACADEMIC QUALIFICATIONS EARNED OUTSIDE OF THE UK WITH THE STANDARDS OF THE BRITISH EDUCATION SYSTEM. THIS WILL ENSURE YOU ARE PLACED ON A PROGRAMME OF STUDY BEST SUITED TO YOUR ACADEMIC ACHIEVEMENTS. IT IS STRONGLY ADVISED TO INITIATE THIS PROCESS AS EARLY AS POSSIBLE AS WE WILL NEED TO SEE YOUR STATEMENT OF COMPARABILITY AT ENROLMENT.

ONCE YOU HAVE RECEIVED YOU MUST EMAIL YOUR ENIC STATEMENT OF COMPARABILITY TO ADMISSIONS@STOKESFC.AC.UK BY MID AUGUST AT THE LATEST, NOTING YOUR FULL NAME, STUDENT ID NUMBER OR DATE OF BIRTH. FAILURE TO PROVIDE THIS INFORMATION MAY DELAY OR RESULT IN THE REJECTION OF YOUR APPLICATION TO STUDY AT THE COLLEGE.

\*\*ADDITIONAL DOCUMENTS REQUESTED - IFAPPLICABLE, PLEASE PROVIDE YOUR SHARE CODE FOR UK IMMIGRATION. THIS IS A UNIQUE SHARE CODE OR REFERENCE NUMBER ASSIGNED BY UK IMMIGRATION AUTHORITIES. THIS CODE WILL ENABLE US TO ACCESS YOUR IMMIGRATION STATUS ELECTRONICALLY AND VERIFY YOUR ELIGIBILITY FOR ENROLMENT.

IF YOU ARE NOT ABLE TO PROVIDE A SHARE CODE FOR UK IMMIGRATION, YOU MUST PROVIDE AT LEAST ONE OF THE ALTERNATIVE DOCUMENTATIONS LISTED BELOW.

PLEASE EMAIL YOUR SHARE CODE OR COPIES OF YOUR DOCUMENTATION TO ADMISSIONS@STOKESFC.AC.UK NOTING YOUR FULL NAME, STUDENT ID NUMBER OR DATE OF BIRTH. FAILURE TO PROVIDE THIS INFORMATION BY MID AUGUST AT THE LATEST, MAY DELAY OR RESULT IN THE REJECTION OF YOUR APPLICATION TO STUDY AT THE COLLEGE.