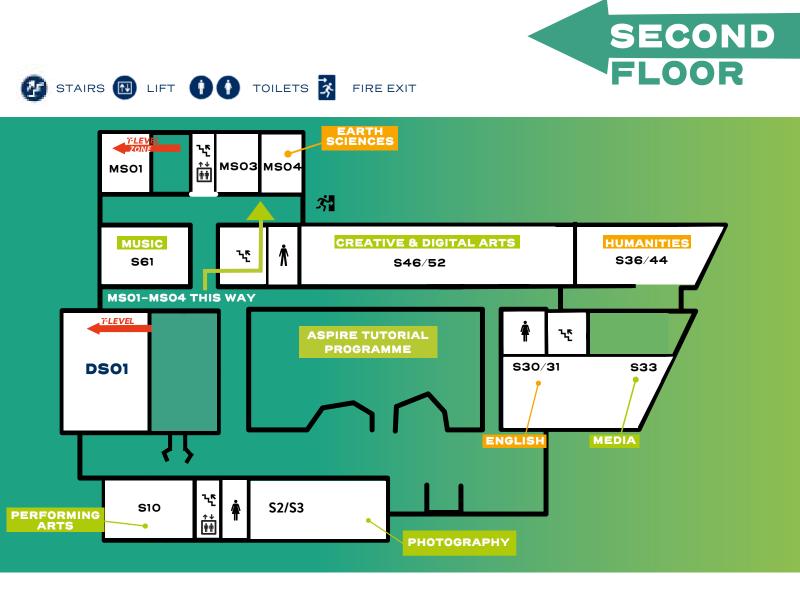

| Second Floor                 | S52           | Science                                   | Science Centre | R018/19/  |
| 3D Design – Product                                           | Second Floor                 |               | -                                         |                |           |
| Design & Architecture                                         |                              |               |                                           |                |           |

# Pathway Key

- Business, Finance & Law
- Creative & Performing Arts
- Education, Society, Sport & Health
- Humanities, Languages & Literature
- Science, Technology, **Engineering & Maths**

Plan your route on the floor maps below!







🚱 STAIRS 🔃 LIFT 🚺 🚺 TOILETS 🕺 FIRE EXIT





## T: 01782 854221 E: admissions@stokesfc.ac.uk W: www.stokesfc.ac.uk