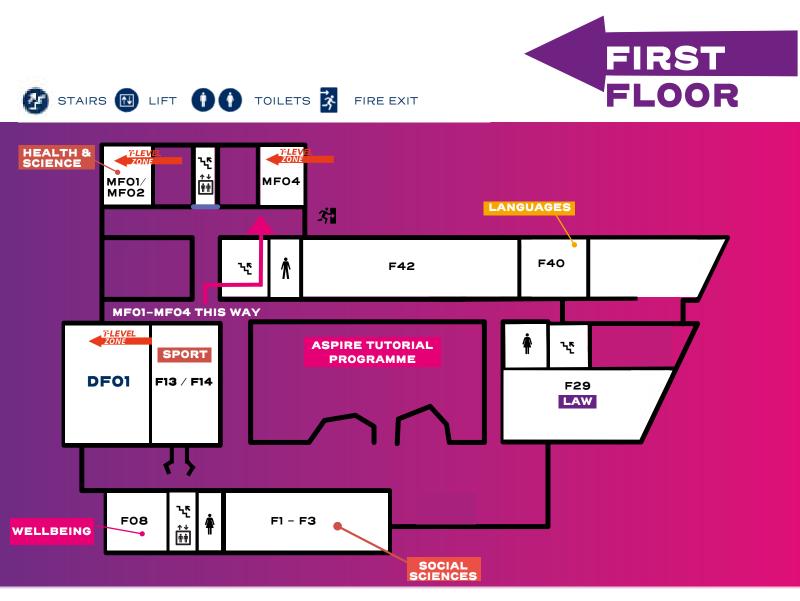

| Second Floor                 | S52           | Science                                   | Science Centre | R018/19/  |
| 3D Design – Product                                           | Second Floor                 |               | -                                         |                |           |
| Design & Architecture                                         |                              |               |                                           |                |           |

# Pathway Key

- Business, Finance & Law
- Creative & Performing Arts
- Education, Society, Sport & Health
- Humanities, Languages & Literature
- Science, Technology, **Engineering & Maths**

Plan your route on the floor maps below!







🚱 STAIRS 🔃 LIFT 🚺 🚺 TOILETS 🕺 FIRE EXIT





## T: 01782 854221 E: admissions@stokesfc.ac.uk W: www.stokesfc.ac.uk