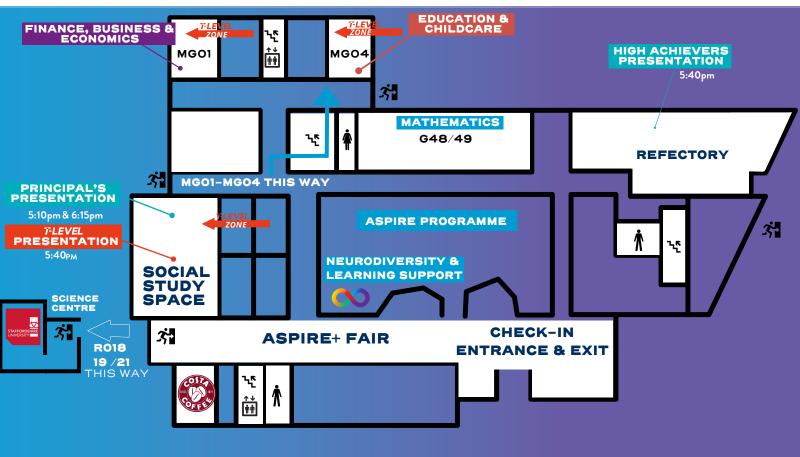

### PRINCIPAL'S PRESENTATION

Join our Principal, Mark Kent for his presentation at 5:10pm and 6:15pm in the **Social Study Space** on the Ground Floor.

Join our Assistant Principal, Phil McPherson for his presentation at 5:40pm in the Social Study Space on the Ground Floor

🚱 STAIRS 🔃 LIFT 🚺 🚺 TOILETS 🕺 FIRE EXIT