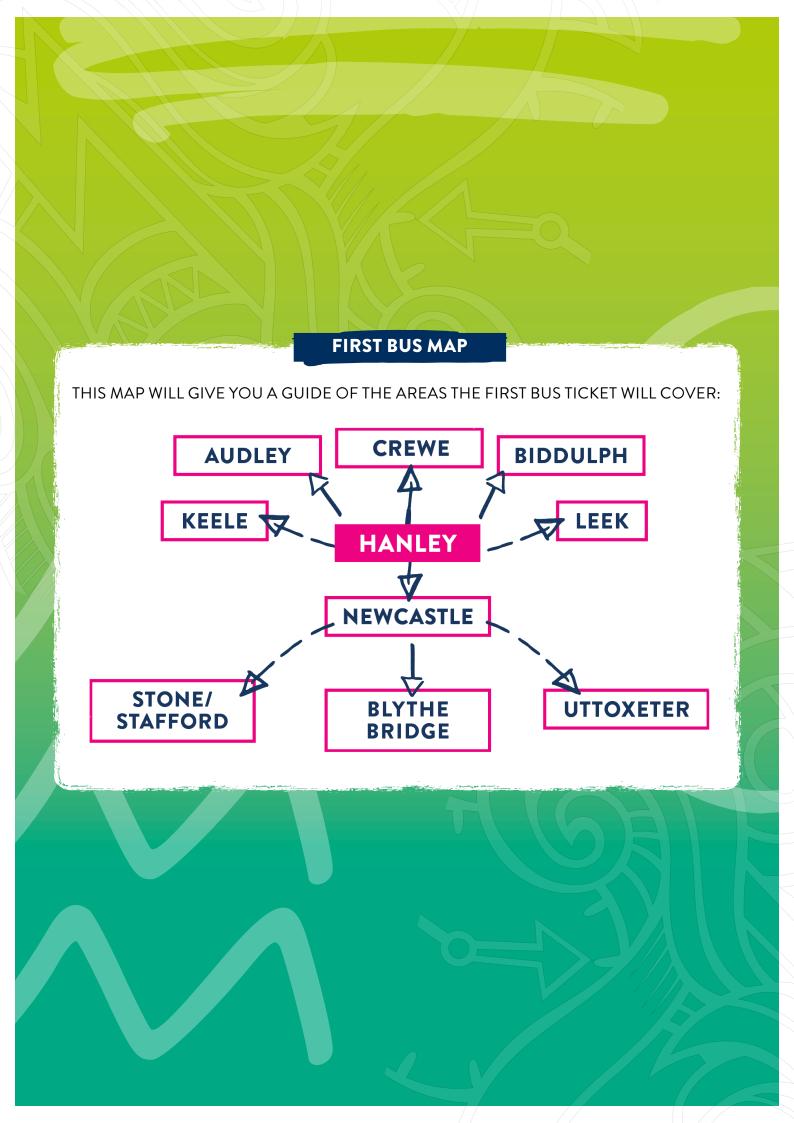

### **SMART ZONE MAP**

THIS MAP WILL GIVE YOU A GUIDE OF THE AREAS THE SMART TICKET WILL COVER:

YOU CAN PURCHASE TICKETS ON **THE TRAINLINE APP**. CLICK THE VIDEO TO WATCH, OR VISIT **YOUTU.BE/UAFFKU4ZDSA** 