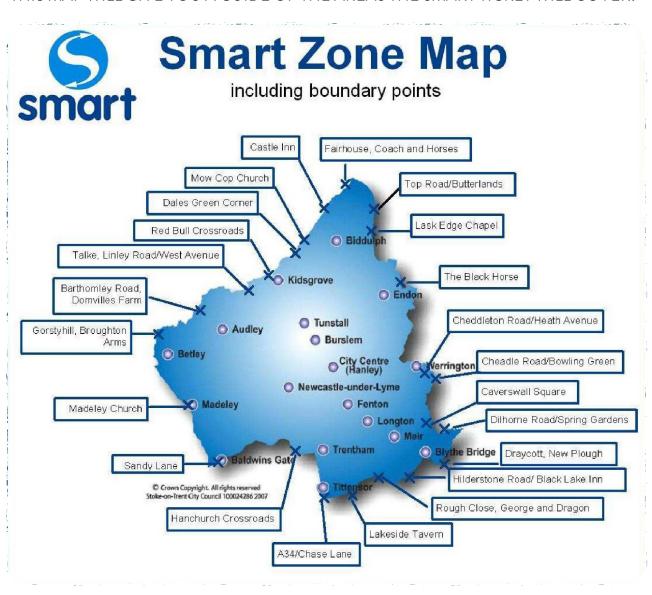

### **SMART ZONE MAP**

THIS MAP WILL GIVE YOU A GUIDE OF THE AREAS THE SMART TICKET WILL COVER:

YOU CAN PURCHASE TICKETS ON **THE TRAINLINE APP**. CLICK THE VIDEO TO WATCH, OR VISIT **YOUTU.BE/UAFFKU4ZDSA** 