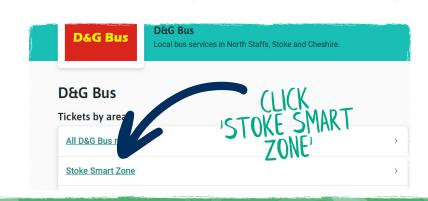

### **MYTRIP**

TO PURCHASE A SMART TICKET (FOR USE ON FIRST AND D&G BUSES) PLEASE DOWNLOAD THE MYTRIP FROM YOUR APP STORE.

ONCE LOGGED IN PLEASE SELECT THE **D&G BUS** OPTION.

#### **PLEASE NOTE:**

THIS IS FOR SMART TICKETS EVEN THOUGH IT IS LABELLED AS D&G BUS.

### D&G Bus

North Staffs, Stoke and Cheshire

SELECT THE STOKE
SMART ZONE OPTION
HIGHLIGHTED TO
THE RIGHT.

THEN SELECT YOUR TICKET (YOU'LL NEED TO SCROLL DOWN TO THE STUDENT TICKETS).

- Stoke Smart Zone
- ★ 1 x Student
- ① Unlimited travel for students on all operators buses in the Stoke Smart Zone for 30 days. Valid until end of service.